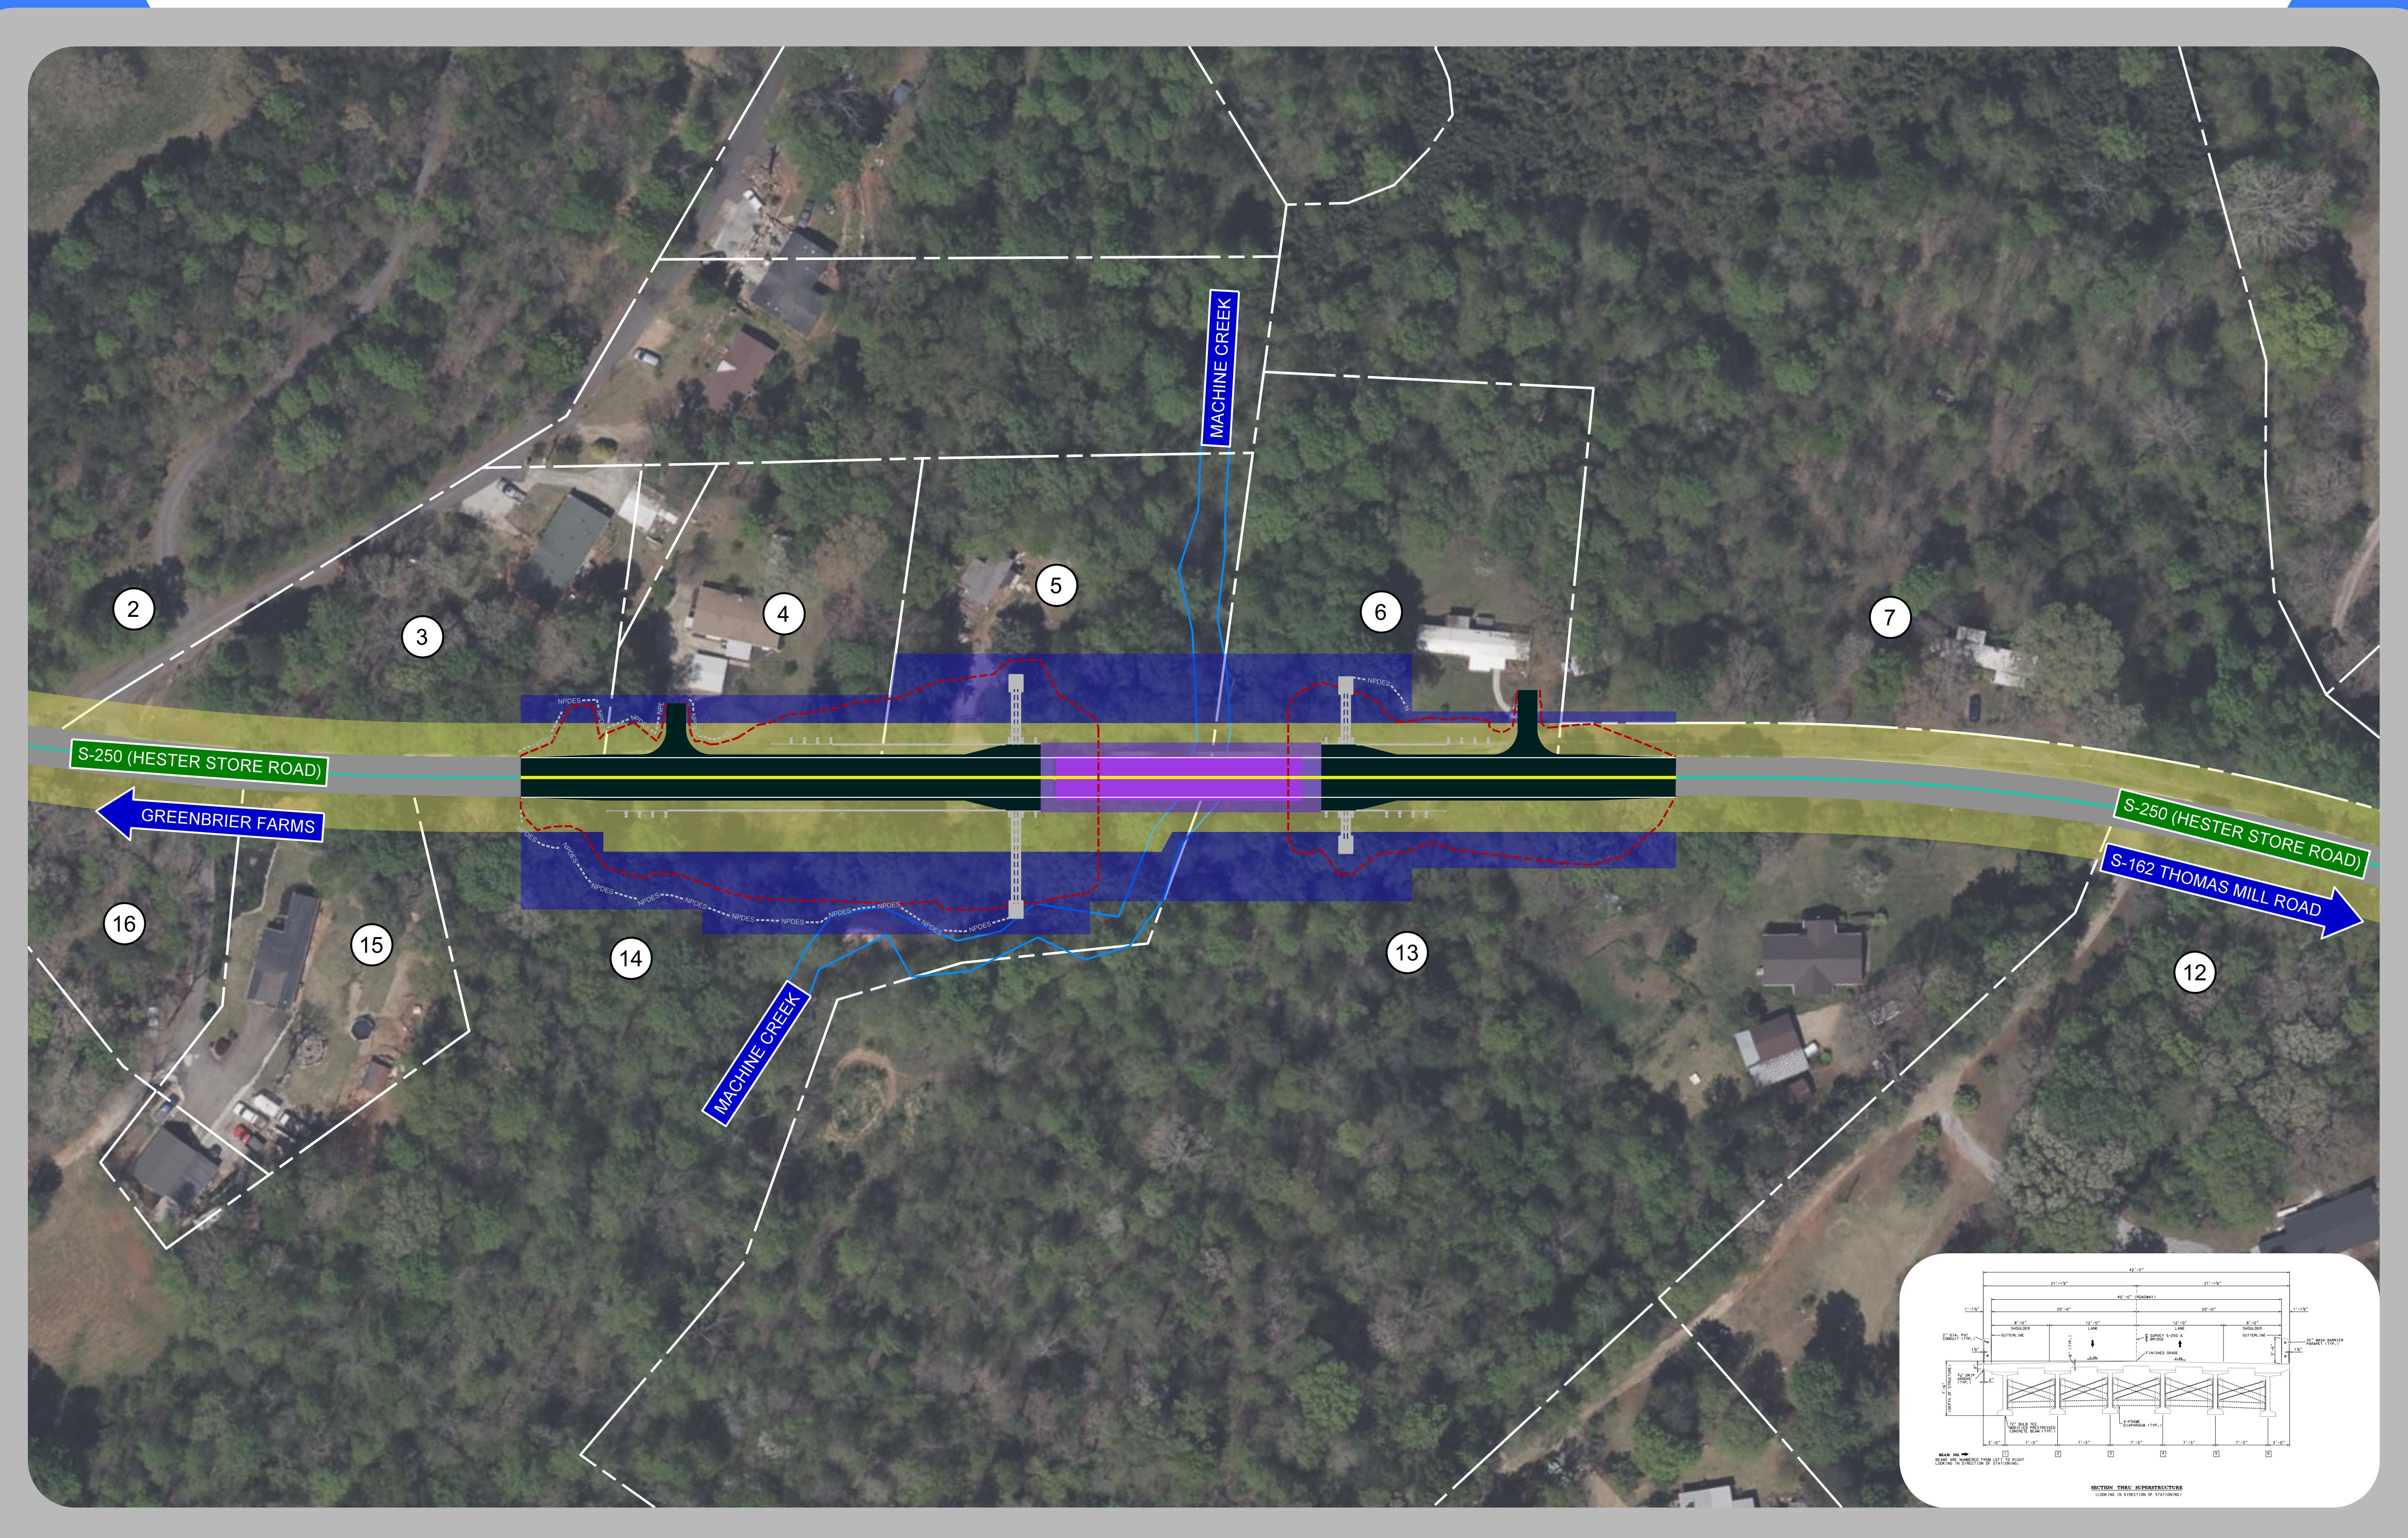

## S-250 (HESTER STORE ROAD) OVER MACHINE CREEK BRIDGE REPLACEMENT

Bridge Replacement over Machine Creek

Project Location
Pickens County

## Map Legend

EXISTING ROADWAY
PROPOSED ROADWAY
EXISTING ALIGNMENT
PROPOSED ALIGNMENT
PROPERTY LINE
EXISTING RIGHTS OF WAY
NEW RIGHTS OF WAY
LIMITS OF CONSTRUCTION
ENVIRONMENTAL LIMIT
GUARDRAIL
BRIDGE EXISTING
BRIDGE PROPOSED
WETLAND

RIP-RAP / SLOPE FLUME

## Disclaimer

These displays are meant to show concepts for planning purposes only and are subject to change.